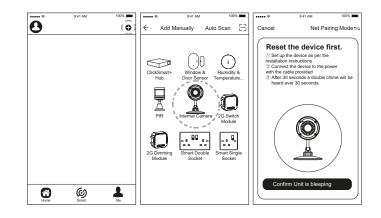

## **APP** Pairing

- 1. Power up the device VIA the 5V Micro USB Cable
- 2. After 30 Seconds, a double chime will be heard every 30 seconds.

The ClickSmart+ app will guide you through: Entering the Wi-Fi Network and Password. Using the Camera to scan a QR code. Connecting the Device.

# Resetting the Device

If the camera needs to be reset, connected to a new Wi-Fi network, or if it needs to be paired with a new master account, remove the device from the app, prior to resetting the device.

- 1. Using the reset key, long press the reset button until 3 chimes are heard.
- 2. The device should now be reset, after 30 seconds, there should be a double chime heard.