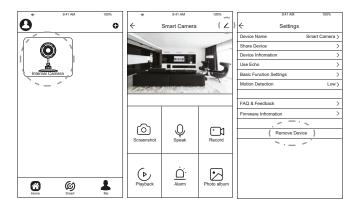

# Resetting the Device

If the camera needs to be reset, connected to a new Wi-Fi network, or if it needs to be paired with a new master account, remove the device from the app, prior to resetting the device.