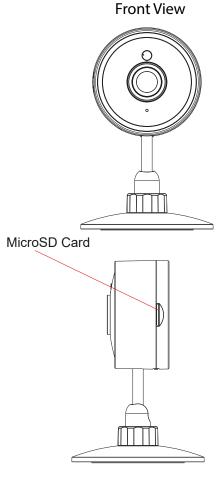

#### Contents

- Indoor Camera
- Mounting Pack
- Micro USB Power Cable
- USB Power Adapter
- User Manual